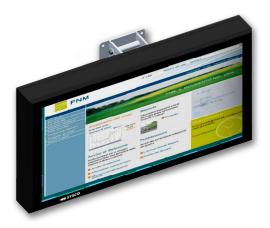

## Monitor InfoPub

**mod.** InfoPub-32 (32") **mod.** InfoPub-47 (47")

The monitor Infopub 32" and 47" is a fixed information display, designed for public environments such as offices, rail stations and shops, also the corridors and waiting rooms in airports and stations, and so this type of displays fall in the line of indoor devices.

These provide detailed information on services to users or any advertising and other ancillary information.

The requirements of these devices are essentially the aesthetics of the lines and the visibility of information.

Regarding the degree of IP protection, given the environment in which it operates, does not require special protective severity, therefore the monitor has plenty of ventilation for the dissipation of heat inside.

Its structure also allows the replacement of each component very quickly to allow a reduction in the time of fault.

The optical component of the system is an LCD-TFT 32  $^{\prime\prime}$  47", 16:9, WXGA Color.