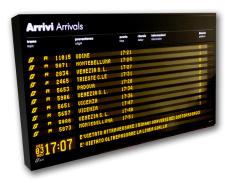

## Arrival/Departure Summary Large Display

**mod.** TL10-02 (10 Lines + 2 Info + Clock) **mod.** TL08-01 (8 Lines + 2 Info + Clock)

Devices made in LED technology, are part of a line of devices for displaying information to travelers in public transportation applications.

The structure of the graphic panel LED makes these types of devices dedicated to display of summary information Arrival / departure of trains, planes, buses, etc.).

The devices have an area normally devoted to the graphic display of a date real time.

The performance of optical brightness, contrast and angle of vision allow to use them in indoors environments even under strong illumination from the outside.

The devices, thanks to the characteristics of the operating system and application software on board, are able to view any information screen so to allow the use of these in many different areas (web applications, etc..).