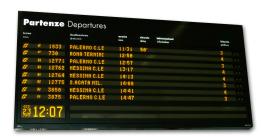

## Arrival/Departure Summary Large Display

**mod.** TL10-02 (10 Lines + 2 Info + Clock) **mod.** TL08-01 (8 Lines + 2 Info + Clock)

Devices made in LED technology, are part of a line of devices for displaying information to travelers in public transportation applications.

The structure of the graphic panel LED makes these types of devices dedicated to display of summary information Arrival / departure of trains, planes, buses, etc.).

The devices have an area normally devoted to the graphic display of a date real time.

The performance of optical brightness, contrast and angle of vision allow to use them in indoors environments even under strong illumination from the outside.

The devices, thanks to the characteristics of the operating system and application software on board, are able to view any information screen so to allow the use of these in many different areas (web applications, etc..).